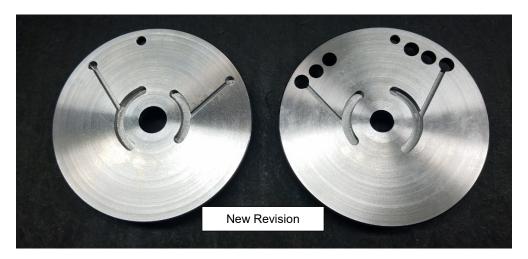

There is/was no functional or quality issue that required the update of the motor end plates. It is solely a manufacturability update only. The concept is the same as is used on the CLK-Series hoist motor end plates and was proven to produce equivalent performance with the prior design before being implemented. The two existing air channels have been exposed on the surface of the end plates as shown in the "New Revision" photo below.