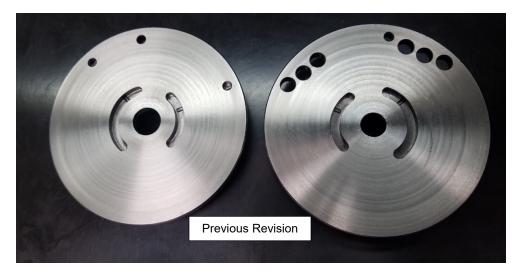

#### **Issue Description:**

As a running change, Ingersoll Rand is updating the Motor End Plates on all MLK and HLK hoists. Part numbers 03193091 (MR-12) and 03193075 (MR-11) will not change. Old and new end plates can be used interchangeably.

There is/was no functional or quality issue that required the update of the motor end plates. It is solely a manufacturability update only. The concept is the same as is used on the CLK-Series hoist motor end plates and was proven to produce equivalent performance with the prior design before being implemented. The two existing air channels have been exposed on the surface of the end plates as shown in the "New Revision" photo below.