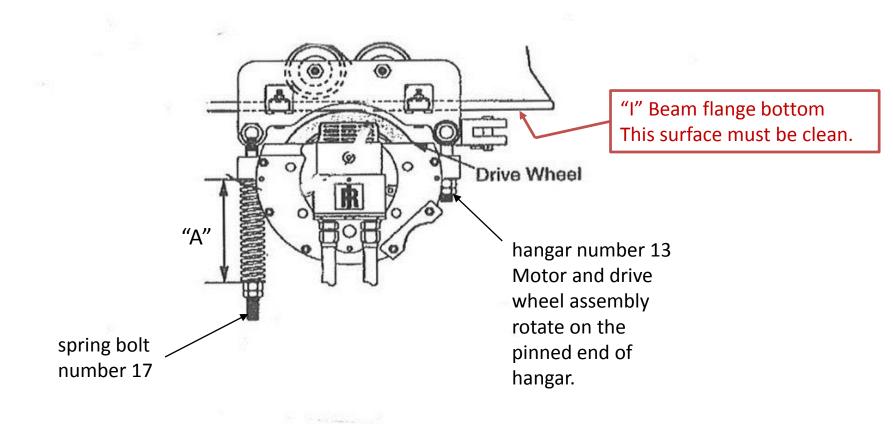

## MTK Trolley Drive wheel Adjustment

- 1. It is Imperative that the bottom surface of the I beam flange is clean. Grease and dirt on this surface will prevent the proper adjustment.
- 2. Set "A" dimension to 6".
- 3. Loosen jam nut on hangar number 13. Bring nut up until wheel touches bottom of "I Beam" flange. Tighten jam nut.
- 4. Adjust spring on spring bolt number 17 to exert enough pressure between the drive wheel and bottom of "I Beam" flange to make wheel drive the trolley assembly back and forth. Tighten jam nut.
- 5. If the unit will not adjust, look for binding, worn or twisted parts and loosen or replace as necessary. Repeat steps 2 through 4

## MTK Trolley Drive wheel Adjustment