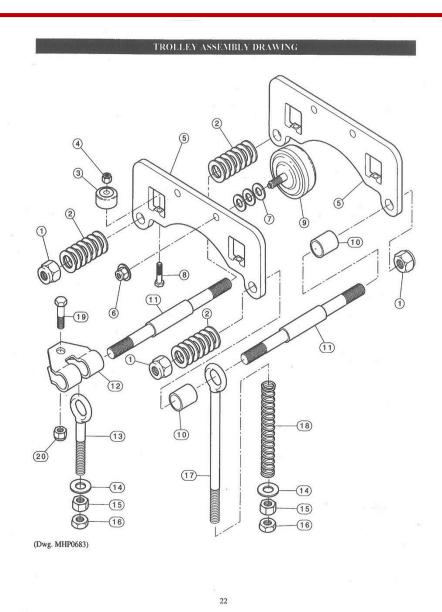

## TROLLEY ASSEMBLY PARTS LIST

| ITEM<br>NUMBER | DESCRIPTION<br>OF PART                     | QUANTITY<br>TOTAL | PART<br>NUMBER |
|----------------|--------------------------------------------|-------------------|----------------|
| 1              | Nut                                        | 4                 | MTK-864        |
| 2              | Washer (2.66 to 6.25 in. [68 to 159 mm])   | 88                | MTK-748        |
|                | Washer (6.26 to 12.00 in. [160 to 305 mm]) | 128               |                |
| 3              | Guide Roller                               | 4                 | MTK-719        |
| 4              | Nut                                        | 4                 | MTK-440        |
| 5              | Side Plate                                 | 2                 | MTK-690        |
| 6              | Nut                                        | 4                 | MTK-418        |
| 7              | Washer                                     | 12                | MTK-725        |
| 8              | Capscrew                                   | 4                 | MTK-863        |
| 9              | Wheel (Cast Iron - Standard)               | 4                 | MTK-A691       |
|                | Wheel (Bronze - S•COR•E feature)           |                   | MTK-AR691      |
| 10             | Spacer                                     | 2                 | MTK-711        |
| 11             | Shaft (2.66 to 6.25 in. [68 to 159 mm])    | 2                 | MTK-746-A      |
|                | Shaft (6.26 to 12.00 in. [160 to 305 mm])  |                   | MTK-746-D      |
| 12             | Tongue (Includes item 19 and 20)           | 1                 | MTK-703        |
| 13             | Hanger                                     | 1                 | MTK-699        |
| 14             | Washer                                     | 2                 | MTK-741        |
| 15             | Nut ,                                      | 2                 | MTK-776        |
| 16             | Locknut                                    | 2                 | MTK-18         |
| 17             | Spring Bolt                                | 1                 | MTK-713        |
| 18             | Spring                                     | 1                 | MTK-715        |
| 19             | Capscrew                                   | 1                 | Order Item 12  |
| 20             | Nut                                        | 1                 | Order Item 12  |